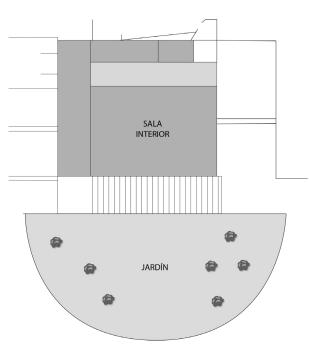

#### Space distribution

### **El Celleret Garden Restaurant**

The age old duo of wine and gastronomy rise up to a new level in Familia Torres' new restaurant – an elegant and welcoming venue where you can enjoy quality local cuisine in our olive garden amidst the Mas La Plana vineyard with a spectacular view of the majestic Montserrat mountain in the horizon.

## Capacities

| Capacidades   | M <sup>2</sup> | Ŀ | LT | SI  | Ţ   |
|---------------|----------------|---|----|-----|-----|
| Indoor dining | 195            | - | -  | 64  | 120 |
| Garden        | 824            | _ | _  | 200 | 250 |