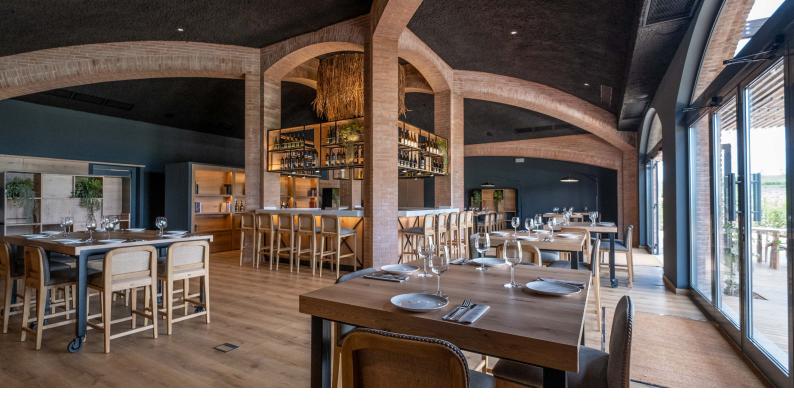

# Venues for events

The magic of a space with character

Waltraud is a winery designed in accordance with the principles of sustainable architecture and completely integrated into the landscape.

It has a very welcoming room with natural light and an avant-garde design square, surrounded by great wines that age in their barrels.

#### Waltraud Plaza

An open-air space of a vanguardist design, surrounded by grand wines ageing in oak barrels.

#### Waltraud Hall

The sustainable architecture, elegance and natural light go hand in hand in this emblematic lounge, fully equipped with a sound and image system.

Ideal for all types of events; meetings, private tastings, product presentations, lunches and dinners.

#### Details

- Screen and projector.
- Audio equipment.