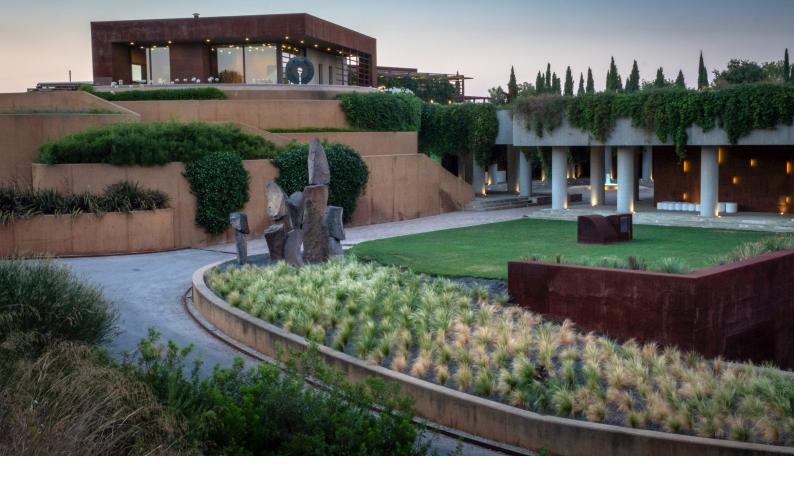

# Venues for events

The magic of a space with character

Waltraud is a winery designed in accordance with the principles of sustainable architecture and completely integrated into the landscape.

It has a very welcoming room with natural light and an avant-garde design square, surrounded by great wines that age in their barrels.

#### Waltraud Plaza

An open-air space of a vanguardist design, surrounded by grand wines ageing in oak barrels.

#### Waltraud Hall

The sustainable architecture, elegance and natural light go hand in hand in this emblematic lounge, fully equipped with a sound and image system.

Ideal for all types of events; meetings, private tastings, product presentations, lunches and dinners.