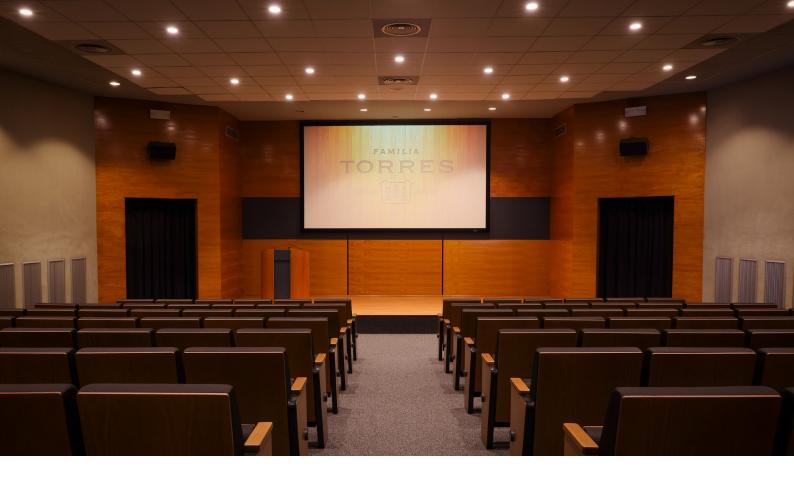

#### Waltraud Hall

The sustainable architecture, elegance and natural light go hand in hand in this emblematic lounge, fully equipped with a sound and image system.

Ideal for all types of events; meetings, private tastings, product presentations, lunches and dinners.

#### Details

- Screen and projector.
- Audio equipment.

## Capacities

| Capacities     | M <sup>2</sup> | Ŀ  | LT | SI  | Ţ   |
|----------------|----------------|----|----|-----|-----|
| Waltraud Hall  | 97             | 40 | 35 | 50  | 80  |
| Waltraud Plaza | 1000           | _  | -  | 180 | 250 |