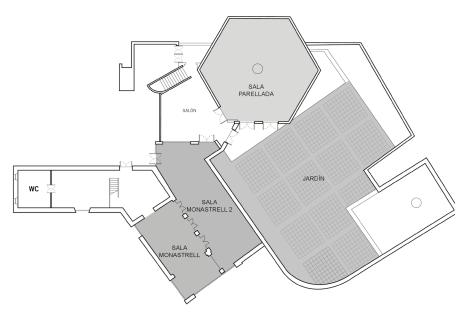

### **El Celleret Garden Restaurant**

The age old duo of wine and gastronomy rise up to a new level in Familia Torres' new restaurant – an elegant and welcoming venue where you can enjoy quality local cuisine in our olive garden amidst the Mas La Plana vineyard with a spectacular view of the majestic Montserrat mountain in the horizon.

Perfect to combine with one of our activities for a complete experience.

#### Details

• Closed menus are available for events.

## Capacities

| Capacidades   | M <sup>2</sup> | Ŀ | LT | SI  | Ţ   |
|---------------|----------------|---|----|-----|-----|
| Indoor dining | 195            | - | -  | 64  | 120 |
| Garden        | 824            | _ | _  | 200 | 250 |