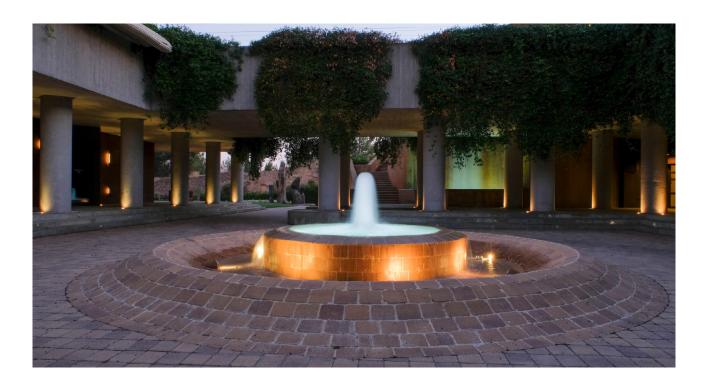

# Venues for events

The magic of a space with character

Waltraud is a winery designed in accordance with the principles of sustainable architecture and completely integrated into the landscape.

It has a very welcoming room with natural light and an avant-garde design square, surrounded by great wines that age in their barrels.

#### Waltraud Plaza

An open-air space of a vanguardist design, surrounded by grand wines ageing in oak barrels.