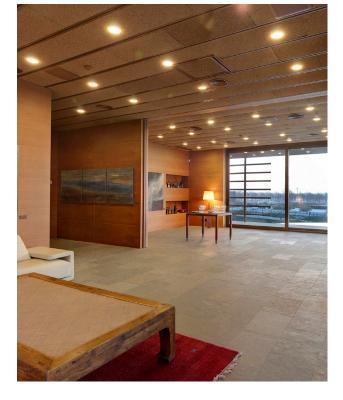

## Auditorium

A space suitable for conferences, meetings, and product and service presentations.

As well as a stage and a lectern, there is also a large screen with projector.

### Sala Fincas

This large open-plan space provides direct access to the outside and the auditorium. If the room is not reserved for an event, it is open to the public. If booked for a private event, the room will be closed to the public and available exclusively to the group for its activities and/or food services.